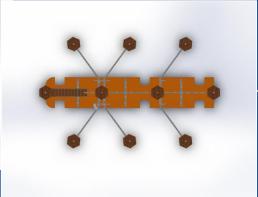

#### • Pop Up self-standing High Ropes

A Pop up modular Rope park. Available for kids, youngsters and adults.

- 3 standard heights 1 or 2 levels
- 3 standard lengths 4,5 m, 5 m or 6 m
- Expandable to the future
- Continuous belay system on structure
- Selfstanding structure