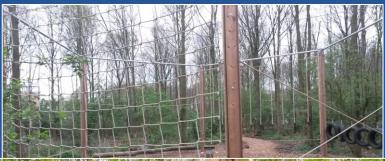

#### • Suspending High Ropes In Nettunnels

A PROJECTS

High Rope activities without a belaysystem, in suspending nettunnels

Sustainable nettunnel constructions.

#### • Adventure trails / Suspending Vertigo tracks

Fear courses, adventure activities in suspended fine nets attached to rocks.

When vertigo plays with your spirit, you doubt that what you are doing is ok!

Fine steel nets protect you if you slip and fall down