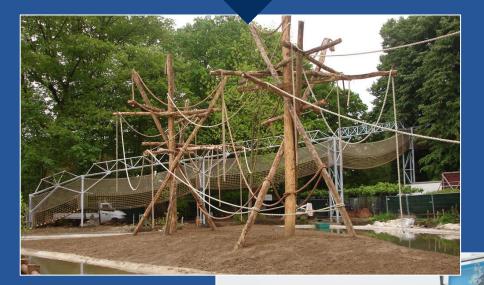

#### • Suspending High Ropes In Nettunnels

A PROJECTS

High Rope activities without a belaysystem, in suspending nettunnels

Sustainable nettunnel constructions.

#### • Adventure trails / Suspending Vertigo tracks

Fear courses, adventure activities in suspended fine nets attached to rocks.

When vertigo plays with your spirit, you doubt that what you are doing is ok!

Fine steel nets protect you if you slip and fall down