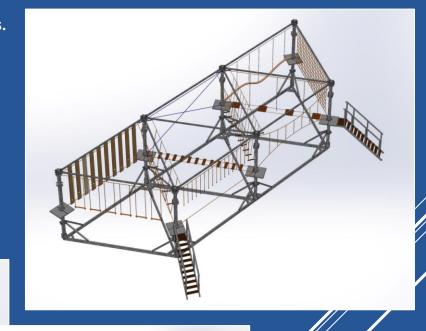

#### • Pop Up self-standing High Ropes

A Pop up modular Rope park. Available for kids, youngsters and adults.

- 3 standard heights 1 or 2 levels
- 3 standard lengths 4,5 m, 5 m or 6 m
- Expandable to the future
- Continuous belay system on structure
- Selfstanding structure

#### • Pop-Up Truss Ropes

A Pop up high rope park in a truss structure

- Adjustable height
- Adjustable obstacle lengths
- Belay system on structure
- Selfstanding structure
- Transportable structure