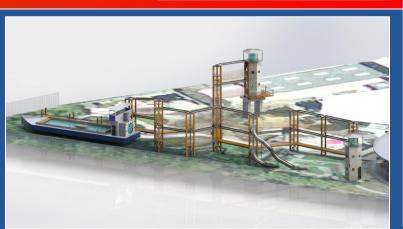

#### • Temporary structures / pop up installations — in- & outdoor

- 1. Rope Park Trailer light version
- 2. Rope Park Trailer Semi version
- 3. Pop Up self-standing High Ropes.
- 4. Pop Up kids low ropes
- 5. Pop-Up Truss Ropes

#### • Rope Park Trailer light version

A mobile Rope park on a trailer, for kids, youngsters and adults.

- Light version 3500 kg
- Car pulled trailer
- 8 obstacles, platform height 3m
- Fully hydraulically adjustable
- Capacity 16 pers.

#### • Rope Park Trailer semi version

A mobile Rope park on a semi trailer, for youngsters and adults.

- Semi version 7000 kg
- Semi light truck pulled semi trailer
- 12 obstacles, platform height 3m
- Fully hydraulically adjustable
- Capacity 24 pers.