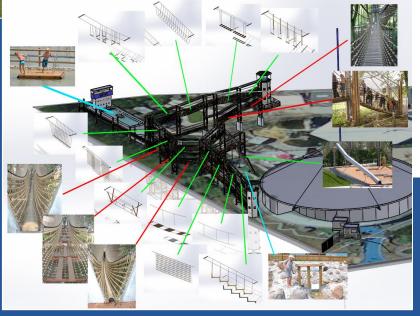

#### • Pop Up self-standing High Ropes

A Pop up modular Rope park. Available for kids, youngsters and adults.

- 3 standard heights 1 or 2 levels
- 3 standard lengths 4,5 m, 5 m or 6 m
- Expandable to the future
- Continuous belay system on structure
- Selfstanding structure

#### • Pop-Up Truss Ropes

A Pop up high rope park in a truss structure

- Adjustable height
- Adjustable obstacle lengths
- Belay system on structure
- Selfstanding structure
- Transportable structure