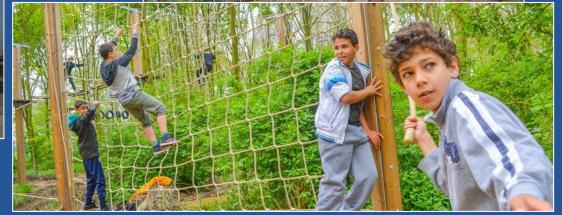

#### • Suspending High Ropes In Nettunnels

A PROJECTS

High Rope activities without a belaysystem, in suspending nettunnels

Sustainable nettunnel constructions.

#### Playing and experiencing

Combined activities

#### • Playing and experiencing in city parks

#### • Playing and experiencing in attraction parks

www.ap-projects.be

Contents F