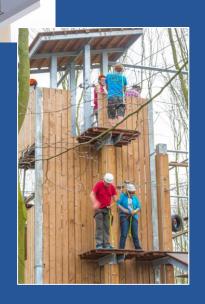

#### • Suspending High Ropes In Nettunnels

A PROJECTS

High Rope activities without a belaysystem, in suspending nettunnels

Sustainable nettunnel constructions.

#### • Adventure trails / Suspending Vertigo tracks

Fear courses, adventure activities in suspended fine nets attached to rocks.

When vertigo plays with your spirit, you doubt that what you are doing is ok!

Fine steel nets protect you if you slip and fall down