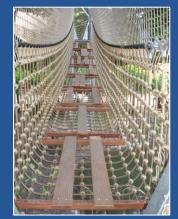

#### • Suspending High Ropes In Nettunnels

A PROJECTS

High Rope activities without a belaysystem, in suspending nettunnels

Sustainable nettunnel constructions.