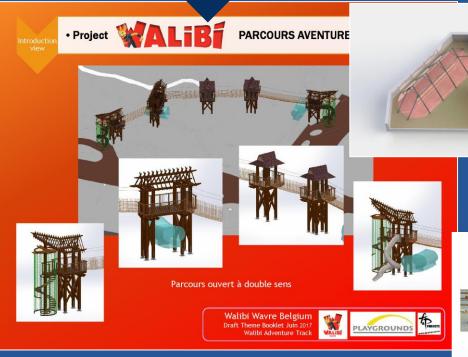

#### • Leisure Park Equipment – Amusement park equipment - outdoor

Activities for the big crowd, no lifelines or extra safety devices. Adventure sceneries.

- 1. Suspending bridges
- 2. Suspending high ropes in net tunnels
- 3. Adventure trails / suspending fear tracks
- 4. Towers

#### • Adventure trails / Suspending Vertigo tracks

Fear courses, adventure activities in suspended fine nets attached to rocks.

When vertigo plays with your spirit, you doubt that what you are doing is ok!

#### Towers

Observation towers

Entrytowers

INTO ONE BIG ATTRACTION

Contents E