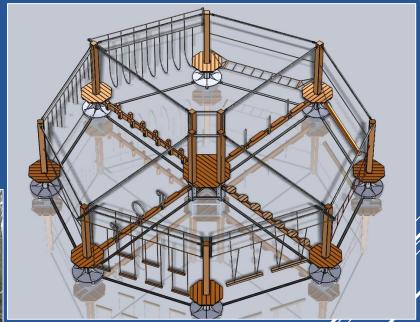

#### • Pop Up – low - kids adventure ropes

A Pop up kids adventure structure Octogonal structure

- 1 standard height
- 1 standard length 4,5 m
- No belay system on structure
- Selfstanding structure
- Transportable structure