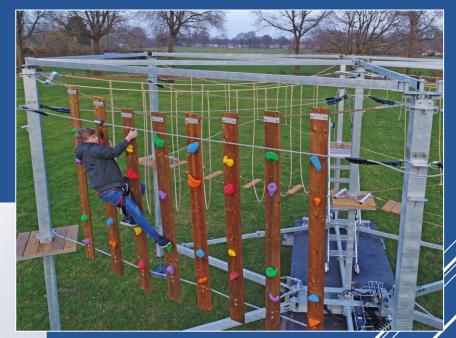

#### • Pop Up self-standing High Ropes

A Pop up modular Rope park. Available for kids, youngsters and adults.

- 3 standard heights 1 or 2 levels
- 3 standard lengths 4,5 m, 5 m or 6 m
- Expandable to the future
- Continuous belay system on structure
- Selfstanding structure