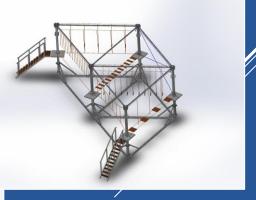

#### • Pop Up self-standing High Ropes

A Pop up modular Rope park. Available for kids, youngsters and adults.

- 3 standard heights 1 or 2 levels
- 3 standard lengths 4,5 m, 5 m or 6 m
- Expandable to the future
- Continuous belay system on structure
- Selfstanding structure

#### • Pop-Up Truss Ropes

A Pop up high rope park in a truss structure

- Adjustable height
- Adjustable obstacle lengths
- Belay system on structure
- Selfstanding structure
- Transportable structure