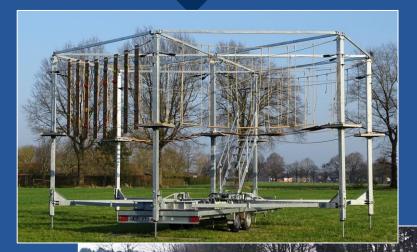

#### • Rope Park Trailer light version

A mobile Rope park on a trailer, for kids, youngsters and adults.

- Light version 3500 kg
- Car pulled trailer
- 8 obstacles, platform height 3m
- Fully hydraulically adjustable
- Capacity 16 pers.

#### • Rope Park Trailer semi version

A mobile Rope park on a semi trailer, for youngsters and adults.

- Semi version 7000 kg
- Semi light truck pulled semi trailer
- 12 obstacles, platform height 3m
- Fully hydraulically adjustable
- Capacity 24 pers.