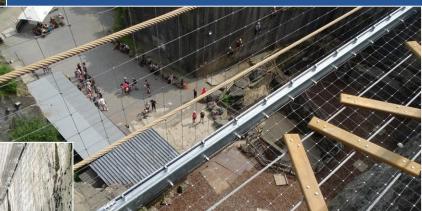

#### • Adventure trails / Suspending Vertigo tracks

Fear courses, adventure activities in suspended fine nets attached to rocks.

When vertigo plays with your spirit, you doubt that what you are doing is ok!

Fine steel nets protect you if you slip and fall down