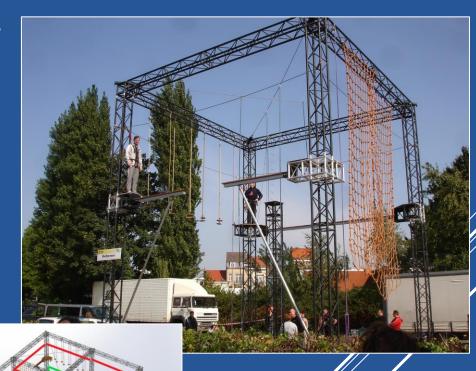

#### • Pop-Up Truss Ropes

A Pop up high rope park in a truss structure

- Adjustable height
- Adjustable obstacle lengths
- Belay system on structure
- Selfstanding structure
- Transportable structure