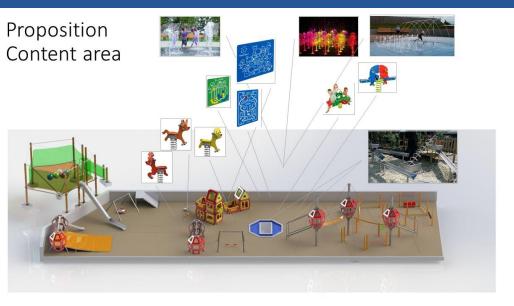

#### Playing and experiencing

Combined activities

#### • Playing and experiencing in city parks

#### • Playing and experiencing in attraction parks

www.ap-projects.be

Contents F