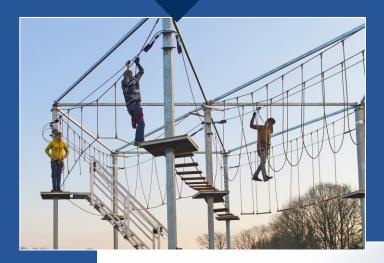

#### • Pop Up self-standing High Ropes

A Pop up modular Rope park. Available for kids, youngsters and adults.

- 3 standard heights 1 or 2 levels
- 3 standard lengths 4,5 m, 5 m or 6 m
- Expandable to the future
- Continuous belay system on structure
- Selfstanding structure