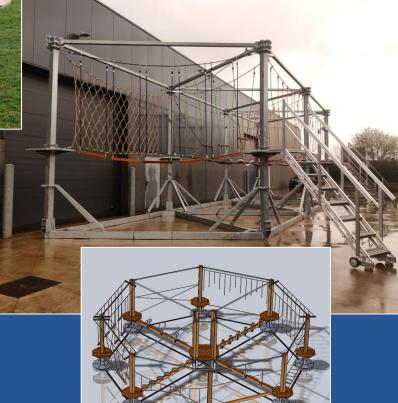

#### • Pop Up self-standing High Ropes

A Pop up modular Rope park. Available for kids, youngsters and adults.

- 3 standard heights 1 or 2 levels
- 3 standard lengths 4,5 m, 5 m or 6 m
- Expandable to the future
- Continuous belay system on structure
- Selfstanding structure

#### • Pop-Up Truss Ropes

A Pop up high rope park in a truss structure

- Adjustable height
- Adjustable obstacle lengths
- Belay system on structure
- Selfstanding structure
- Transportable structure