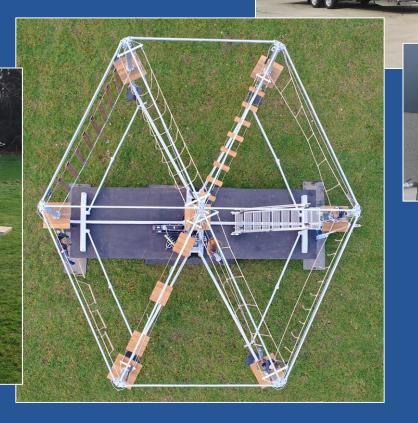

#### • Rope Park Trailer semi version

A mobile Rope park on a semi trailer, for youngsters and adults.

- Semi version 7000 kg
- Semi light truck pulled semi trailer
- 12 obstacles, platform height 3m
- Fully hydraulically adjustable
- Capacity 24 pers.