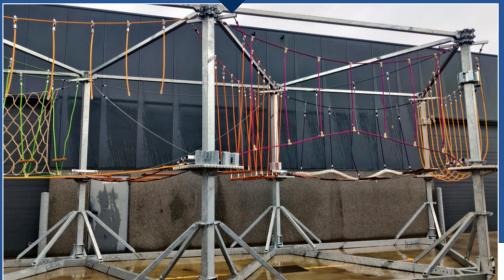

#### • Suspending High Ropes In Nettunnels

A PROJECTS

High Rope activities without a belaysystem, in suspending nettunnels

Sustainable nettunnel constructions.

#### • Adventure trails / Suspending Vertigo tracks

Fear courses, adventure activities in suspended fine nets attached to rocks.

When vertigo plays with your spirit, you doubt that what you are doing is ok!

Fine steel nets protect you if you slip and fall down