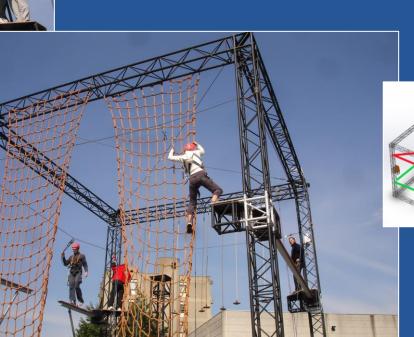

#### • Suspending High Ropes In Nettunnels

A PROJECTS

High Rope activities without a belaysystem, in suspending nettunnels

Sustainable nettunnel constructions.

#### • Adventure trails / Suspending Vertigo tracks

Fear courses, adventure activities in suspended fine nets attached to rocks.

When vertigo plays with your spirit, you doubt that what you are doing is ok!

Fine steel nets protect you if you slip and fall down