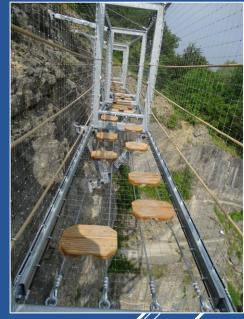

#### Suspending bridges

PROJECTS

WWW.ap-projects.be

MMM'ab-brojects-pe

MAKING OUR GLOBE
INTO ONE BIG ATTRACTION

All kind of suspending bridges for the big crowd.

Adventurous treads in the bridges

Sustainable structures and bridges