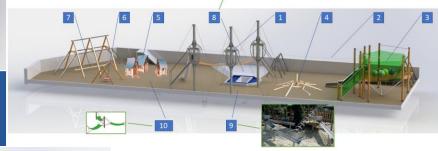

#### Inspiration for creating an adventure park

D. Leisure Park Equipment – Amusement Park Equipment

Activities for the big crowd, no lifelines or extra safety devices. Adventure sceneries.

- 1. Suspending bridges
- 2. Suspending high ropes in net tunnels
- 3. Adventure trails / suspending fear tracks
- 4. Towers
- E. Indoor/outdoor Playing and experiencing.

#### • Leisure Park Equipment – Amusement park equipment - outdoor

Activities for the big crowd, no lifelines or extra safety devices. Adventure sceneries.

- 1. Suspending bridges
- 2. Suspending high ropes in net tunnels
- 3. Adventure trails / suspending fear tracks
- 4. Towers