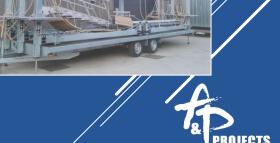

#### • Rope Park Trailer light version

A mobile Rope park on a trailer, for kids, youngsters and adults.

- Light version 3500 kg
- Car pulled trailer
- 8 obstacles, platform height 3m
- Fully hydraulically adjustable
- Capacity 16 pers.

#### • Rope Park Trailer semi version

A mobile Rope park on a semi trailer, for youngsters and adults.

- Semi version 7000 kg
- Semi light truck pulled semi trailer
- 12 obstacles, platform height 3m
- Fully hydraulically adjustable
- Capacity 24 pers.