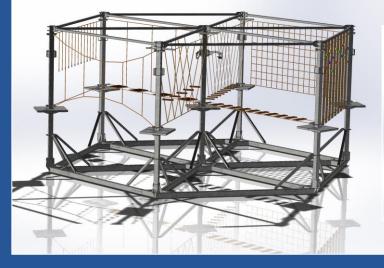

#### • Pop Up self-standing High Ropes

A Pop up modular Rope park. Available for kids, youngsters and adults.

- 3 standard heights 1 or 2 levels
- 3 standard lengths 4,5 m, 5 m or 6 m
- Expandable to the future
- Continuous belay system on structure
- Selfstanding structure

#### • Pop-Up Truss Ropes

A Pop up high rope park in a truss structure

- Adjustable height
- Adjustable obstacle lengths
- Belay system on structure
- Selfstanding structure
- Transportable structure