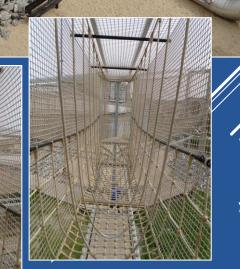

#### • Suspending High Ropes In Nettunnels

A PROJECTS

High Rope activities without a belaysystem, in suspending nettunnels

Sustainable nettunnel constructions.

#### • Adventure trails / Suspending Vertigo tracks

Fear courses, adventure activities in suspended fine nets attached to rocks.

When vertigo plays with your spirit, you doubt that what you are doing is ok!

Fine steel nets protect you if you slip and fall down