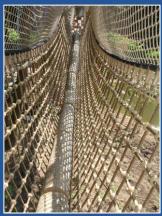

#### • Suspending High Ropes In Nettunnels

A PROJECTS

High Rope activities without a belaysystem, in suspending nettunnels

Sustainable nettunnel constructions.