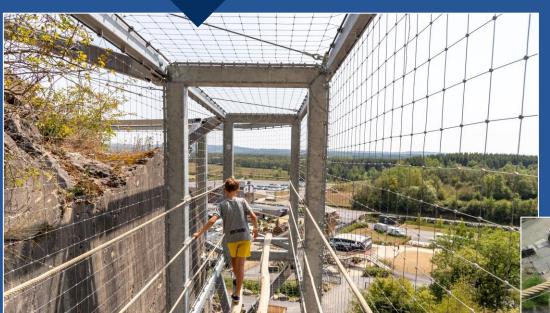

#### • Suspending High Ropes In Nettunnels

A PROJECTS

High Rope activities without a belaysystem, in suspending nettunnels

Sustainable nettunnel constructions.

#### • Adventure trails / Suspending Vertigo tracks

Fear courses, adventure activities in suspended fine nets attached to rocks.

When vertigo plays with your spirit, you doubt that what you are doing is ok!

Fine steel nets protect you if you slip and fall down