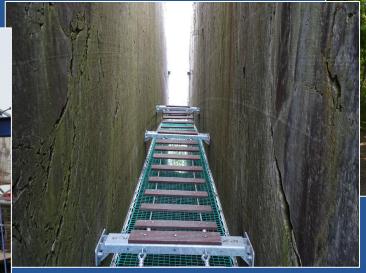

#### Suspending bridges

PROJECTS

WWW.ap-projects.be

MMM'ab-brojects-pe

MAKING OUR GLOBE
INTO ONE BIG ATTRACTION

All kind of suspending bridges for the big crowd.

Adventurous treads in the bridges

Sustainable structures and bridges