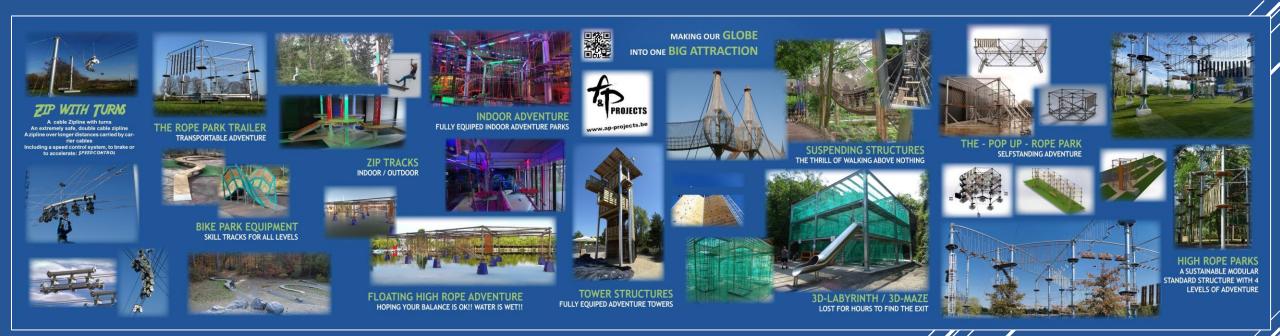

# INSPIRATION FOR CREATING A COMPLETE ADVENTURE PARK INDOOR / OUTDOOR / COVERED OUTDOOR

Needs or contents

#### Inspiration for creating an adventure park

D. Leisure Park Equipment – Amusement Park Equipment

Activities for the big crowd, no lifelines or extra safety devices. Adventure sceneries.

- 1. Suspending bridges
- 2. Suspending high ropes in net tunnels
- 3. Adventure trails / suspending fear tracks
- 4. Towers
- E. Indoor/outdoor Playing and experiencing.

  Total sceneries
- F. Temporary structures / pop up installations
  - 1. Rope park trailer Light version
  - 2. Rope park trailer Semi version
  - 3. Pop up selfstanding High Ropes

#### • Leisure Park Equipment – Amusement park equipment - outdoor

Activities for the big crowd, no lifelines or extra safety devices. Adventure sceneries.

- 1. Suspending bridges
- 2. Suspending high ropes in net tunnels
- 3. Adventure trails / suspending fear tracks
- 4. Towers

#### • Temporary structures / pop up installations — in- & outdoor

- 1. Rope Park Trailer light version
- 2. Rope Park Trailer Semi version
- 3. Pop Up self-standing High Ropes.
- 4. Pop Up kids low ropes
- 5. Pop-Up Truss Ropes