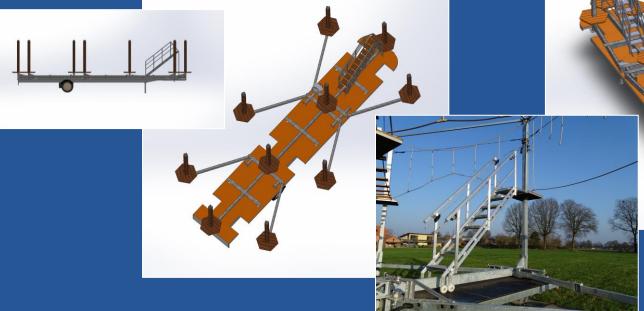

#### • Rope Park Trailer light version

A mobile Rope park on a trailer, for kids, youngsters and adults.

- Light version 3500 kg
- Car pulled trailer
- 8 obstacles, platform height 3m
- Fully hydraulically adjustable
- Capacity 16 pers.

#### • Rope Park Trailer semi version

A mobile Rope park on a semi trailer, for youngsters and adults.

- Semi version 7000 kg
- Semi light truck pulled semi trailer
- 12 obstacles, platform height 3m
- Fully hydraulically adjustable
- Capacity 24 pers.