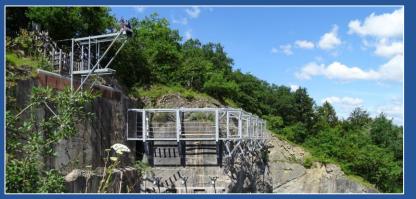

#### Suspending bridges

PROJECTS

WWW.ap-projects.be

MMM'ab-brojects-pe

MAKING OUR GLOBE
INTO ONE BIG ATTRACTION

All kind of suspending bridges for the big crowd.

Adventurous treads in the bridges

Sustainable structures and bridges