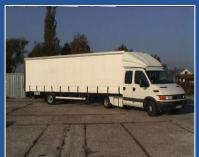

#### • Rope Park Trailer light version

A mobile Rope park on a trailer, for kids, youngsters and adults.

- Light version 3500 kg
- Car pulled trailer
- 8 obstacles, platform height 3m
- Fully hydraulically adjustable
- Capacity 16 pers.

#### • Rope Park Trailer semi version

A mobile Rope park on a semi trailer, for youngsters and adults.

- Semi version 7000 kg
- Semi light truck pulled semi trailer
- 12 obstacles, platform height 3m
- Fully hydraulically adjustable
- Capacity 24 pers.