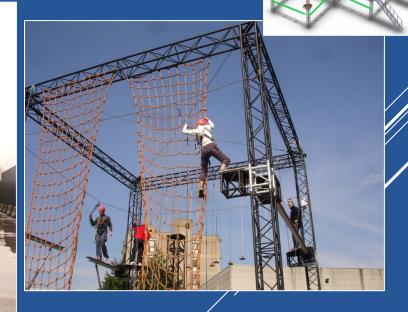

#### • Suspending High Ropes In Nettunnels

A PROJECTS

High Rope activities without a belaysystem, in suspending nettunnels

Sustainable nettunnel constructions.

#### • Adventure trails / Suspending Vertigo tracks

Fear courses, adventure activities in suspended fine nets attached to rocks.

When vertigo plays with your spirit, you doubt that what you are doing is ok!

Fine steel nets protect you if you slip and fall down