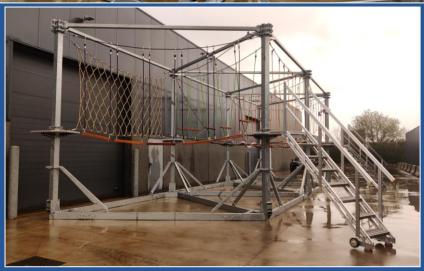

#### • Pop Up self-standing High Ropes

A Pop up modular Rope park. Available for kids, youngsters and adults.

- 3 standard heights 1 or 2 levels
- 3 standard lengths 4,5 m, 5 m or 6 m
- Expandable to the future
- Continuous belay system on structure
- Selfstanding structure

#### • Pop-Up Truss Ropes

A Pop up high rope park in a truss structure

- Adjustable height
- Adjustable obstacle lengths
- Belay system on structure
- Selfstanding structure
- Transportable structure