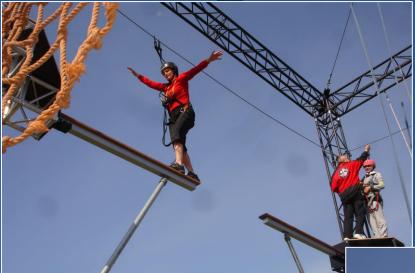

#### • Suspending High Ropes In Nettunnels

A PROJECTS

High Rope activities without a belaysystem, in suspending nettunnels

Sustainable nettunnel constructions.

#### • Adventure trails / Suspending Vertigo tracks

Fear courses, adventure activities in suspended fine nets attached to rocks.

When vertigo plays with your spirit, you doubt that what you are doing is ok!

Fine steel nets protect you if you slip and fall down