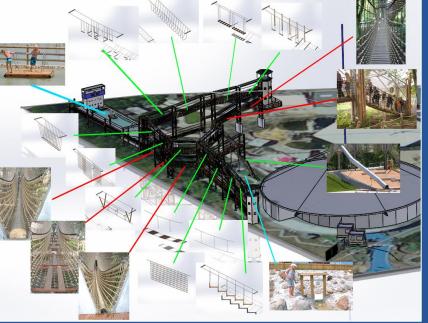

#### Suspending bridges

PROJECTS

WWW.ap-projects.be

MMM'ab-brojects-pe

MAKING OUR GLOBE
INTO ONE BIG ATTRACTION

All kind of suspending bridges for the big crowd.

Adventurous treads in the bridges

Sustainable structures and bridges

#### • Suspending High Ropes In Nettunnels

A PROJECTS

High Rope activities without a belaysystem, in suspending nettunnels

Sustainable nettunnel constructions.

#### • Adventure trails / Suspending Vertigo tracks

Fear courses, adventure activities in suspended fine nets attached to rocks.

When vertigo plays with your spirit, you doubt that what you are doing is ok!

Fine steel nets protect you if you slip and fall down

#### Towers

Observation towers

Entrytowers

INTO ONE BIG ATTRACTION

Contents E