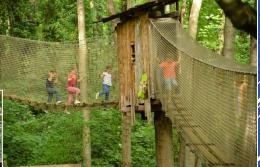

#### Suspending bridges

PROJECTS

WWW.ap-projects.be

MMM'ab-brojects-pe

MAKING OUR GLOBE
INTO ONE BIG ATTRACTION

All kind of suspending bridges for the big crowd.

Adventurous treads in the bridges

Sustainable structures and bridges