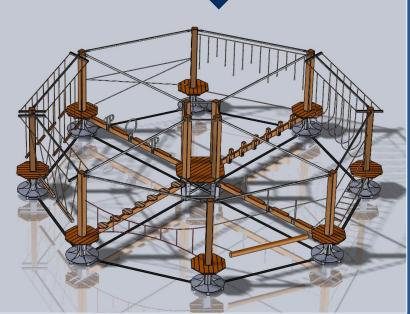

#### • Pop Up – low - kids adventure ropes

A Pop up kids adventure structure Octogonal structure

- 1 standard height
- 1 standard length 4,5 m
- No belay system on structure
- Selfstanding structure
- Transportable structure